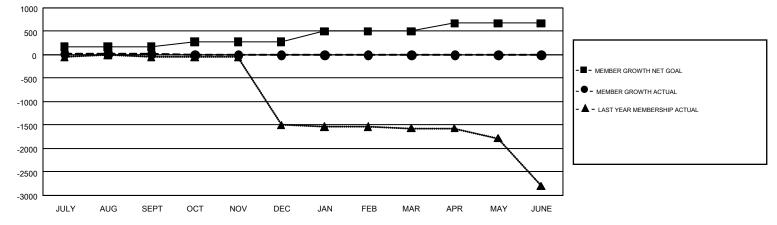

## GMT Constitutional Area 5 - C, Group D

REPORT DOES NOT INCLUDE CLUBS IN UNDISTRICTED AREAS.

| Clubs<br>RESULTS FOR 2019-2020 |   |   |   | Members<br>RESULTS FOR 2019-2020 |     |    |    |  |
|--------------------------------|---|---|---|----------------------------------|-----|----|----|--|
|                                |   |   |   |                                  |     |    |    |  |
| JULY/AUG/SEPT                  | 2 | 0 | 4 | JULY/AUG/SEPT                    | 165 | 92 | 38 |  |
| OCT/NOV/DEC                    | 2 | 0 | 0 | OCT/NOV/DEC                      | 110 | 0  | 0  |  |
| JAN/FEB/MAR                    | 4 | 0 | 0 | JAN/FEB/MAR                      | 225 | 0  | 0  |  |
| APR/MAY/JUNE                   | 4 | 0 | 0 | APR/MAY/JUNE                     | 175 | 0  | 0  |  |