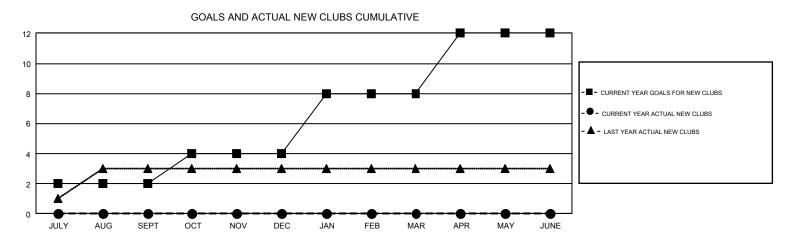

## GMT Constitutional Area 5 - C, Group D

REPORT DOES NOT INCLUDE CLUBS IN UNDISTRICTED AREAS.

| Clubs<br>RESULTS FOR 2019-2020 |   |   |   | Members<br>RESULTS FOR 2019-2020 |     |    |    |  |
|--------------------------------|---|---|---|----------------------------------|-----|----|----|--|
|                                |   |   |   |                                  |     |    |    |  |
| JULY/AUG/SEPT                  | 2 | 0 | 4 | JULY/AUG/SEPT                    | 165 | 92 | 38 |  |
| OCT/NOV/DEC                    | 2 | 0 | 0 | OCT/NOV/DEC                      | 110 | 0  | 0  |  |
| JAN/FEB/MAR                    | 4 | 0 | 0 | JAN/FEB/MAR                      | 225 | 0  | 0  |  |
| APR/MAY/JUNE                   | 4 | 0 | 0 | APR/MAY/JUNE                     | 175 | 0  | 0  |  |